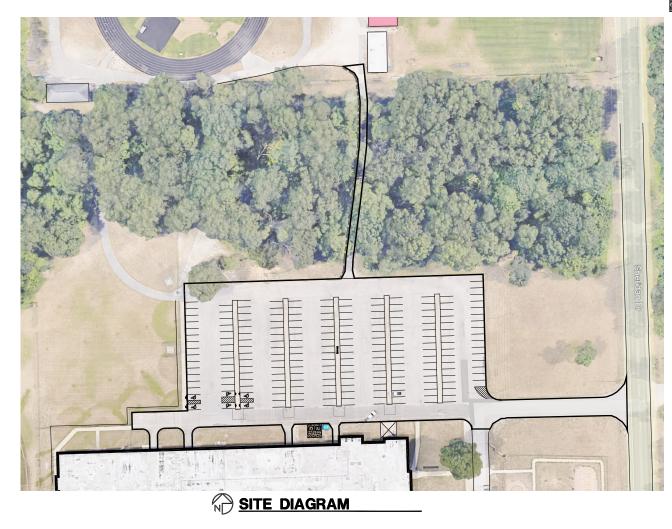

## **Orchard View Schools** Cardinal N Parking Lot Restoration

2310 Marquette Ave. & Sheridan Dr. Muskegon, Michigan

& Design 560 5TH ST NW

UNIT 305 GRAND RAPIDS, MICHIGAI 49504 PH 616.827.4275 ww.colliersengineering.

SHEET INDEX : G-01

COVER SHEET

PHOTO SURVEY - WORK AREAS

COPYRIGHT 2024 Collers Engineering & Design, Architecture, Landscape Architecture, Surveying, CT P.C.

SITE PLAN

DETAILS

& DESIGN

A-101