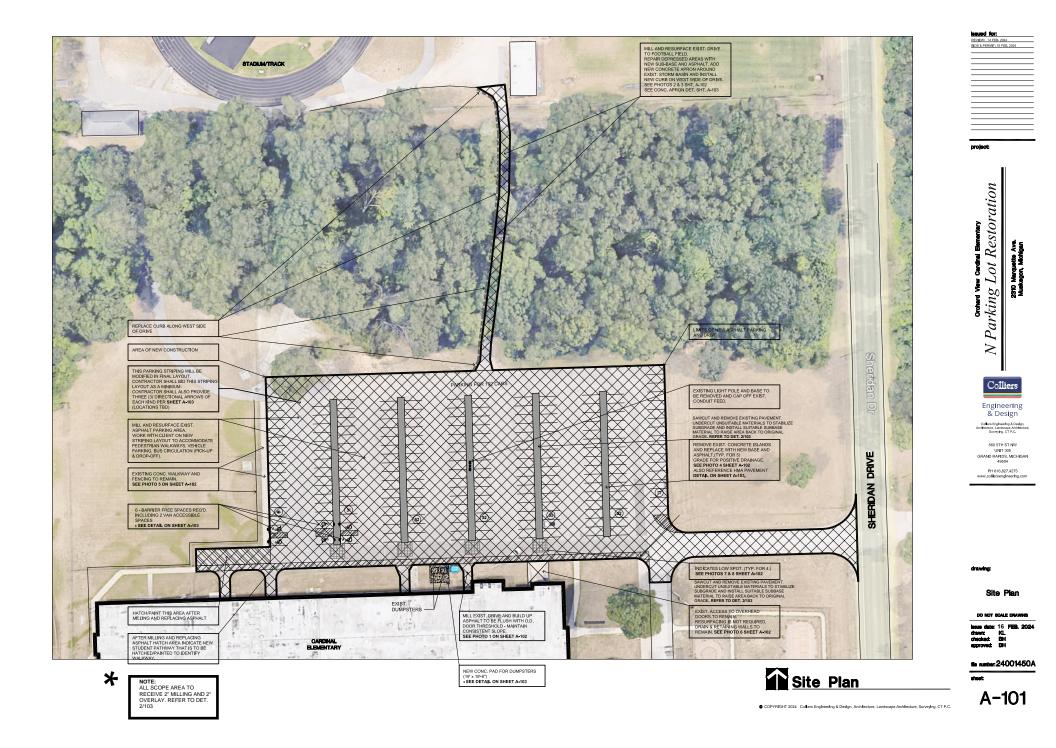

A-102 A-103 GEORGE E.

HUYLER, JR

ARCHITECT

Cover Sheet

16 FEB. 2024 KL. BH BH

tis number:24001450A

G-001

REPRESENTS AREA OF LOW SPOT. REMOVE EXIST. ASPHALT AND SUB BASE. INSTALL NEW BASE AND ASPHALT TO ALLOW FOR POSITIVE DRAINAGE.

te number:24001450A sheet:

drawing

MILL EXIST. DRIVE AND BUILD UP ASPHALT TO BE FLUSH WITH OVERHEAD DOOR THRESHOLD - MAINTAIN CONSISTENT SLOPE

COPYRIGHT 2024 Colliers Engineering & Design, Architecture, Landscape Architecture, Surveying, CT P.C.

DO NOT BOALE DRAWING Issue date: 16 FEB. 2024 drawn: KL. checked: BH epproved: BH

A-102

Site Photos Work Areas

REVIEW: 14 FED. 2024 BIDS & PERMIT: 16 FED. 2024

project:

Lot Restoration

Parking Έ g

 $\geq$ 

2310 Marquette Ave. Muekegon, Michigan

ā

7 ð Viene

EXIST. ACCESS TO O.H. DOORS TO REMAIN. RESURFACING IS NOT REQUIRED. DRAIN & RETAINING WALLS TO REMAIN.