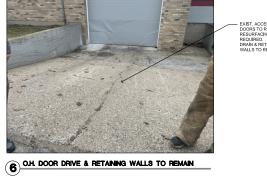

DO NOT BOALE DRAWING Issue date: 16 FEB. 2024 drawn: KL. checked: BH epproved: BH

A-102

Site Photos Work Areas

REVIEW: 14 FED. 2024 BIDS & PERMIT: 16 FED. 2024

project:

Lot Restoration

Parking Έ g

 $\geq$ 

2310 Marquette Ave. Muekegon, Michigan

ā

7 ð Viene

EXIST. ACCESS TO O.H. DOORS TO REMAIN. RESURFACING IS NOT REQUIRED. DRAIN & RETAINING WALLS TO REMAIN.