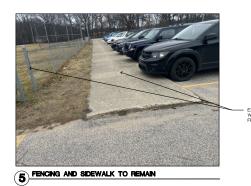

DO NOT BOALE DRAWING Issue date: 16 FEB. 2024 drawn: KL. checked: BH epproved: BH

A-102

Site Photos Work Areas

REVIEW: 14 FED. 2024 BIDS & PERMIT: 16 FED. 2024

project:

Lot Restoration

Parking Έ g

 $\geq$ 