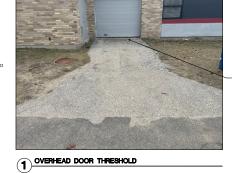

te number:24001450A sheet:

drawing

MILL EXIST. DRIVE AND BUILD UP ASPHALT TO BE FLUSH WITH OVERHEAD DOOR THRESHOLD - MAINTAIN CONSISTENT SLOPE

COPYRIGHT 2024 Colliers Engineering & Design, Architecture, Landscape Architecture, Surveying, CT P.C.