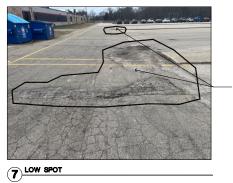

A-102 A-103 GEORGE E.

HUYLER, JR

ARCHITECT

Cover Sheet

16 FEB. 2024 KL. BH BH

tis number:24001450A

G-001

REPRESENTS AREA OF LOW SPOT. REMOVE EXIST. ASPHALT AND SUB BASE. INSTALL NEW BASE AND ASPHALT TO ALLOW FOR POSITIVE DRAINAGE.