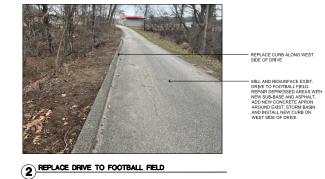

A-102 A-103 GEORGE E.

HUYLER, JR

ARCHITECT

Cover Sheet

16 FEB. 2024 KL. BH BH

tis number:24001450A

G-001

REPRESENTS AREA OF LOW SPOT. REMOVE EXIST. ASPHALT AND SUB BASE. INSTALL NEW BASE AND ASPHALT TO ALLOW FOR POSITIVE DRAINAGE.

te number:24001450A sheet:

drawing

MILL EXIST. DRIVE AND BUILD UP ASPHALT TO BE FLUSH WITH OVERHEAD DOOR THRESHOLD - MAINTAIN CONSISTENT SLOPE

COPYRIGHT 2024 Colliers Engineering & Design, Architecture, Landscape Architecture, Surveying, CT P.C.

DO NOT BOALE DRAWING Issue date: 16 FEB. 2024 drawn: KL. checked: BH epproved: BH

A-102

Site Photos Work Areas

REVIEW: 14 FED. 2024 BIDS & PERMIT: 16 FED. 2024

project:

Lot Restoration

Parking Έ g

 $\geq$ 