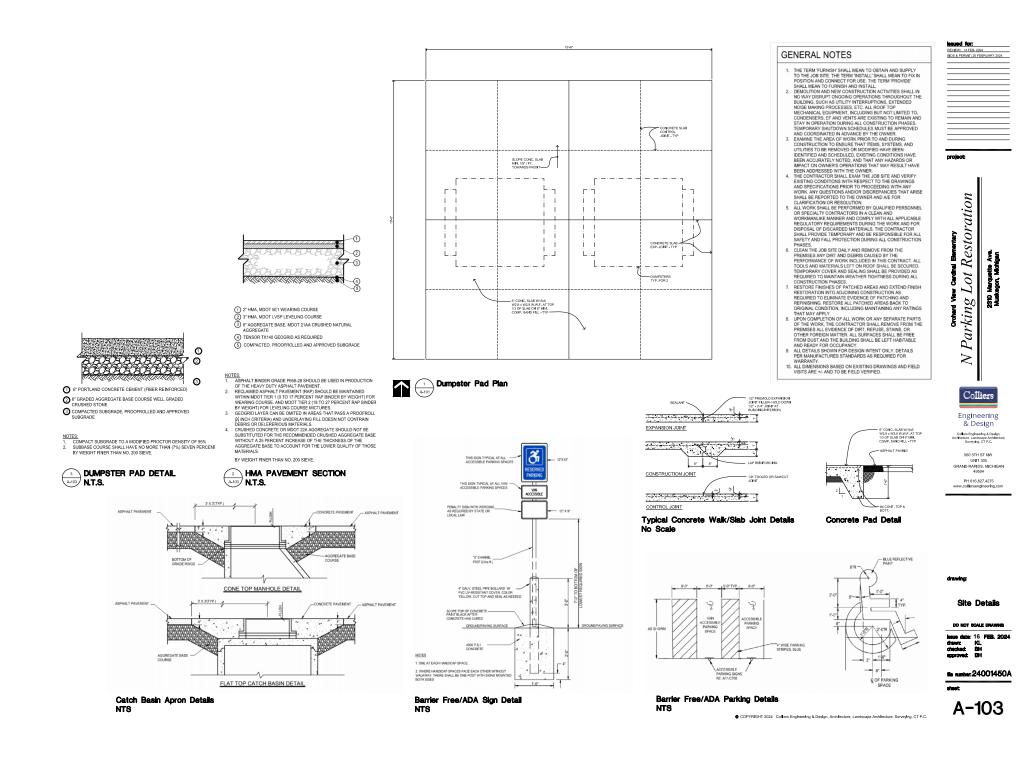

SHEET INDEX : G-01

COVER SHEET

PHOTO SURVEY - WORK AREAS

COPYRIGHT 2024 Collers Engineering & Design, Architecture, Landscape Architecture, Surveying, CT P.C.

SITE PLAN

DETAILS

& DESIGN

A-101

A-102 A-103 GEORGE E.

HUYLER, JR

ARCHITECT

Cover Sheet

16 FEB. 2024 KL. BH BH

tis number:24001450A

G-001

REPRESENTS AREA OF LOW SPOT. REMOVE EXIST. ASPHALT AND SUB BASE. INSTALL NEW BASE AND ASPHALT TO ALLOW FOR POSITIVE DRAINAGE.