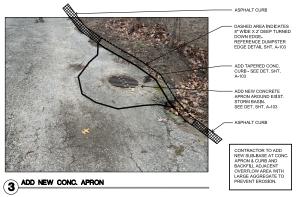

A-102 A-103 GEORGE E.

HUYLER, JR

ARCHITECT

Cover Sheet

16 FEB. 2024 KL. BH BH

tis number:24001450A

G-001

REPRESENTS AREA OF LOW SPOT. REMOVE EXIST. ASPHALT AND SUB BASE. INSTALL NEW BASE AND ASPHALT TO ALLOW FOR POSITIVE DRAINAGE.

te number:24001450A sheet:

drawing

MILL EXIST. DRIVE AND BUILD UP ASPHALT TO BE FLUSH WITH OVERHEAD DOOR THRESHOLD - MAINTAIN CONSISTENT SLOPE

COPYRIGHT 2024 Colliers Engineering & Design, Architecture, Landscape Architecture, Surveying, CT P.C.

DO NOT BOALE DRAWING Issue date: 16 FEB. 2024 drawn: KL. checked: BH epproved: BH

A-102

Site Photos Work Areas

REVIEW: 14 FED. 2024 BIDS & PERMIT: 16 FED. 2024

project:

Lot Restoration

Parking Έ g

 $\geq$ 

2310 Marquette Ave. Muekegon, Michigan

ā

7 ð Viene

EXIST. ACCESS TO O.H. DOORS TO REMAIN. RESURFACING IS NOT REQUIRED. DRAIN & RETAINING WALLS TO REMAIN.