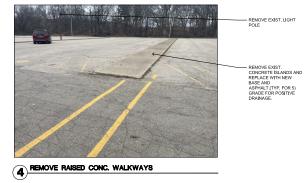

on, Michigan











& Design 560 5TH ST NW

UNIT 305 GRAND RAPIDS, MICHIGAI 49504 PH 616.827.4275 ww.colliersengineering.

OWNER : COLLIERS ENGINEERING ORCHARD VIEW SCHOOLS 35 SOUTH SHERIDAN DRIVE MUSKEGON, MI 49422 CONTACT: JACK TIMMER C. 616-540-6937

ARCHITECT :

560 5TH ST NW, UNIT 305 GRAND RAPIDS, MI 48076 CONTACT: BUDDY HUYLER P: 616.827.4275

SHEET INDEX : G-01

COVER SHEET

PHOTO SURVEY - WORK AREAS

COPYRIGHT 2024 Collers Engineering & Design, Architecture, Landscape Architecture, Surveying, CT P.C.

SITE PLAN

DETAILS

& DESIGN

A-101

A-102 A-103 GEORGE E.

HUYLER, JR

ARCHITECT

Cover Sheet

16 FEB. 2024 KL. BH BH

tis number:24001450A

G-001





REPRESENTS AREA OF LOW SPOT. REMOVE EXIST. ASPHALT AND SUB BASE. INSTALL NEW BASE AND ASPHALT TO ALLOW FOR POSITIVE DRAINAGE.





te number:24001450A sheet:

drawing

MILL EXIST. DRIVE AND BUILD UP ASPHALT TO BE FLUSH WITH OVERHEAD DOOR THRESHOLD - MAINTAIN CONSISTENT SLOPE

COPYRIGHT 2024 Colliers Engineering & Design, Architecture, Landscape Architecture, Surveying, CT P.C.

DO NOT BOALE DRAWING Issue date: 16 FEB. 2024 drawn: KL. checked: BH epproved: BH

A-102

Site Photos Work Areas

REVIEW: 14 FED. 2024 BIDS & PERMIT: 16 FED. 2024

project:

Lot Restoration

Parking Έ g

 $\geq$ 

Colliers Engineering & Design

Colliers Engineering & Design, Architecture, Landscape Architecture Surveying, CT P.C. 560 5TH ST NW UNIT 305 GRAND RAPIDS, MICHIGAN 49504

PH 616.827.4275 www.colliersengineering.com

2310 Marquette Ave. Muekegon, Michigan

ā

7 ð Viene











EXIST. ACCESS TO O.H. DOORS TO REMAIN. RESURFACING I