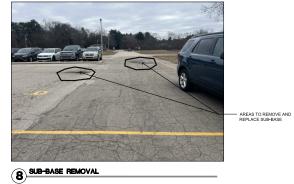

INSTALL NEW BASE AND ASPHALT TO ALLOW FOR POSITIVE DRAINAGE.





te number:24001450A sheet:

drawing

MILL EXIST. DRIVE AND BUILD UP ASPHALT TO BE FLUSH WITH OVERHEAD DOOR THRESHOLD - MAINTAIN CONSISTENT SLOPE

COPYRIGHT 2024 Colliers Engineering & Design, Architecture, Landscape Architecture, Surveying, CT P.C.

DO NOT BOALE DRAWING Issue date: 16 FEB. 2024 drawn: KL. checked: BH epproved: BH

A-102

Site Photos Work Areas

REVIEW: 14 FED. 2024 BIDS & PERMIT: 16 FED. 2024

project:

Lot Restoration

Parking Έ g

 $\geq$ 

Colliers Engineering & Design

Colliers Engineering & Design, Architecture, Landscape Architecture Surveying, CT P.C. 560 5TH ST NW UNIT 305 GRAND RAPIDS, MICHIGAN 49504

PH 616.827.4275 www.colliersengineering.com

2310 Marquette Ave. Muekegon, Michigan

ā

7 ð Viene











EXIST. ACCESS TO O.H. DOORS TO REMAIN. RESURFACING IS NOT REQUIRED. DRAIN & RETAINING WALLS TO REMAIN.