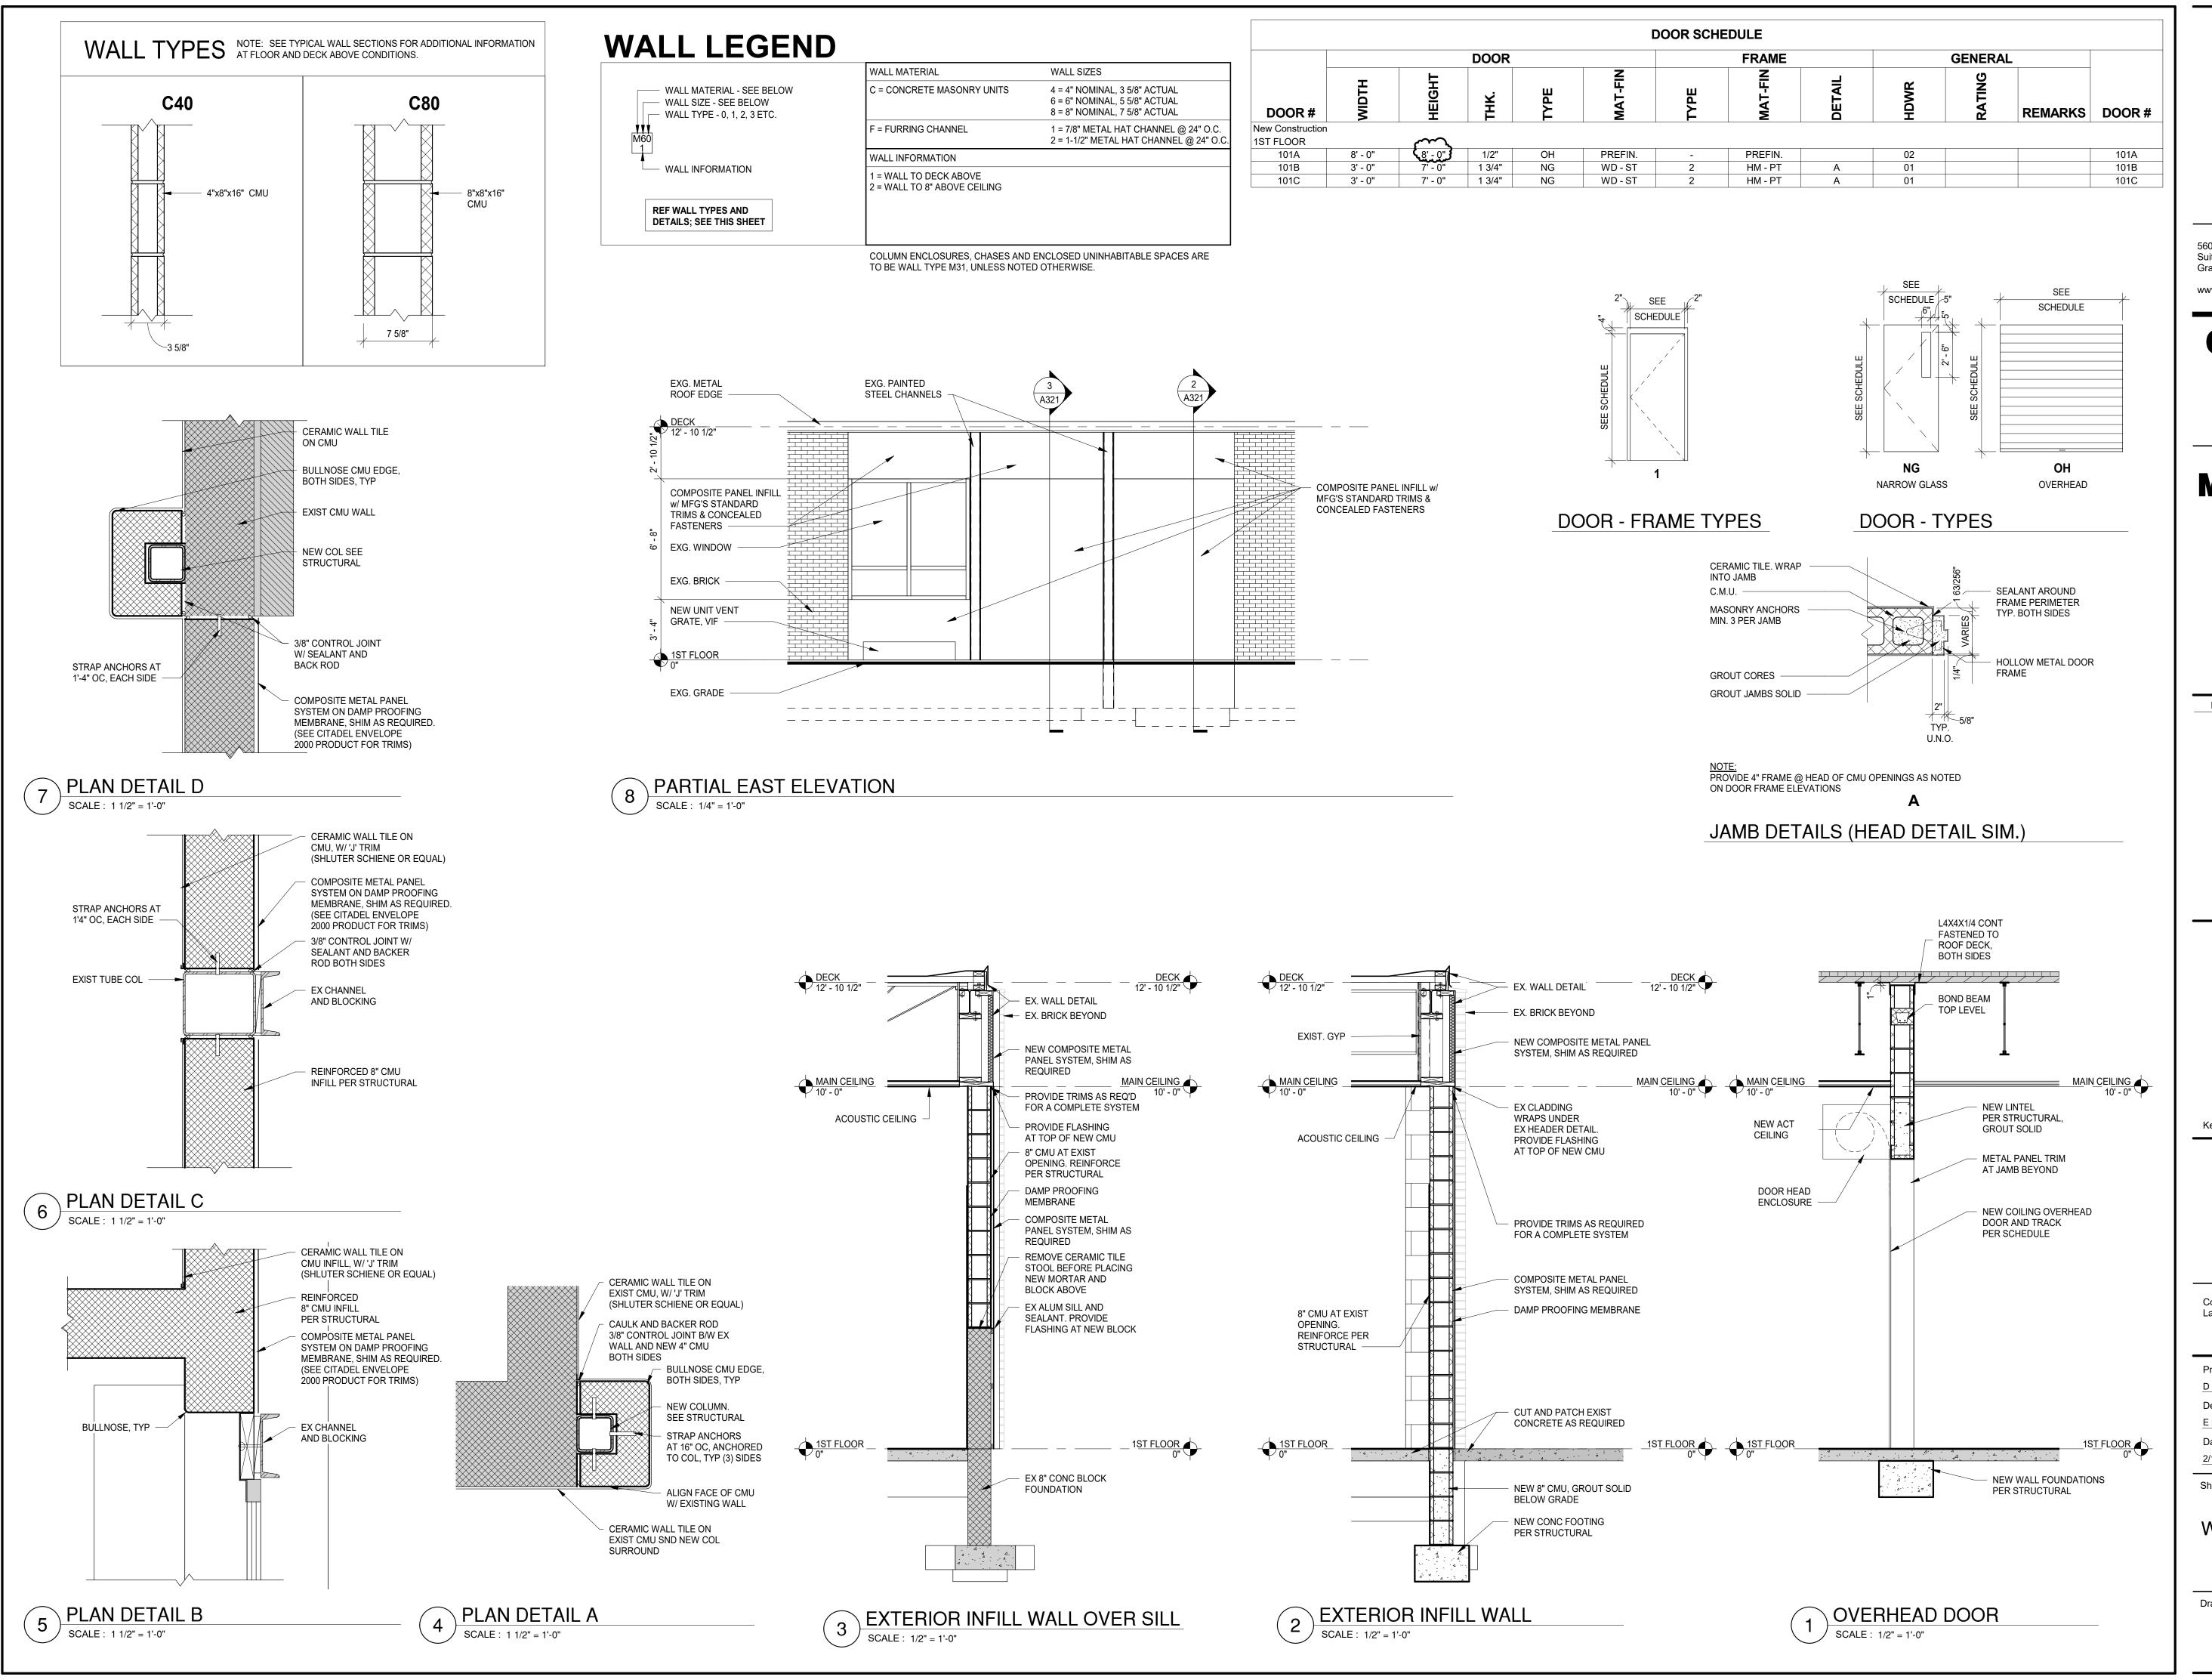

ARD VIEW** 

**SCHOOL** 

**DISTRICT** 

MIDDLE SCHOOL

**KITCHEN** 

**RENOVATIONS** 

35 S SHERIDAN DR

MUSKEGON, MI 49442

OWNER REVIEW

BIDS

PERMITS

ADDENDUM #1

ADDENDUM #2

Description

560 5th St. NW

Grand Rapids, MI 49504

www.bergmannpc.com

Date Revised

1/24/2023

1/31/2023

2/7/2023

2/15/2023

2/17/2023

Suite 305

Copyright © Bergmann Associates, Architects, Engineers, Landscape Architects & Surveyors, D.P.C.

| Project Manager | Discipline Lead |
|-----------------|-----------------|
| D HOLTROP       | B HUYLER        |
| Designer        | Reviewer        |
| E POST          | R KEUNEKE       |
| Date Issued     | Project Number  |
| 2/17/2023       | 016633.00       |
|                 |                 |

Sheet Name

FIRST FLOOR FINISH PLAN

Drawing Number

**A141** 





560 5th St. NW Suite 305 Grand Rapids, MI 49504

www.bergmannpc.com

# ORCHARD VIEW SCHOOL DISTRICT

# MIDDLE SCHOOL KITCHEN RENOVATIONS

35 S SHERIDAN DR MUSKEGON, MI 49442

| Date Revised | Description  |
|--------------|--------------|
|              |              |
| 1/24/2023    | OWNER REVIEW |
| 1/31/2023    | BIDS         |
| 2/7/2023     | PERMITS      |
| 2/15/2023    | ADDENDUM #1  |
| 2/17/2023    | ADDENDUM #2  |
|              |              |



Copyright © Bergmann Associates, Architects, Engineers, Landscape Architects & Surveyors, D.P.C.

| Project Manager | Discipline Lead |
|-----------------|-----------------|
| D HOLTROP       | B HUYLER        |
| Designer        | Reviewer        |
| E POST          | R KEUNEKE       |
| Date Issued     | Project Number  |
| 2/