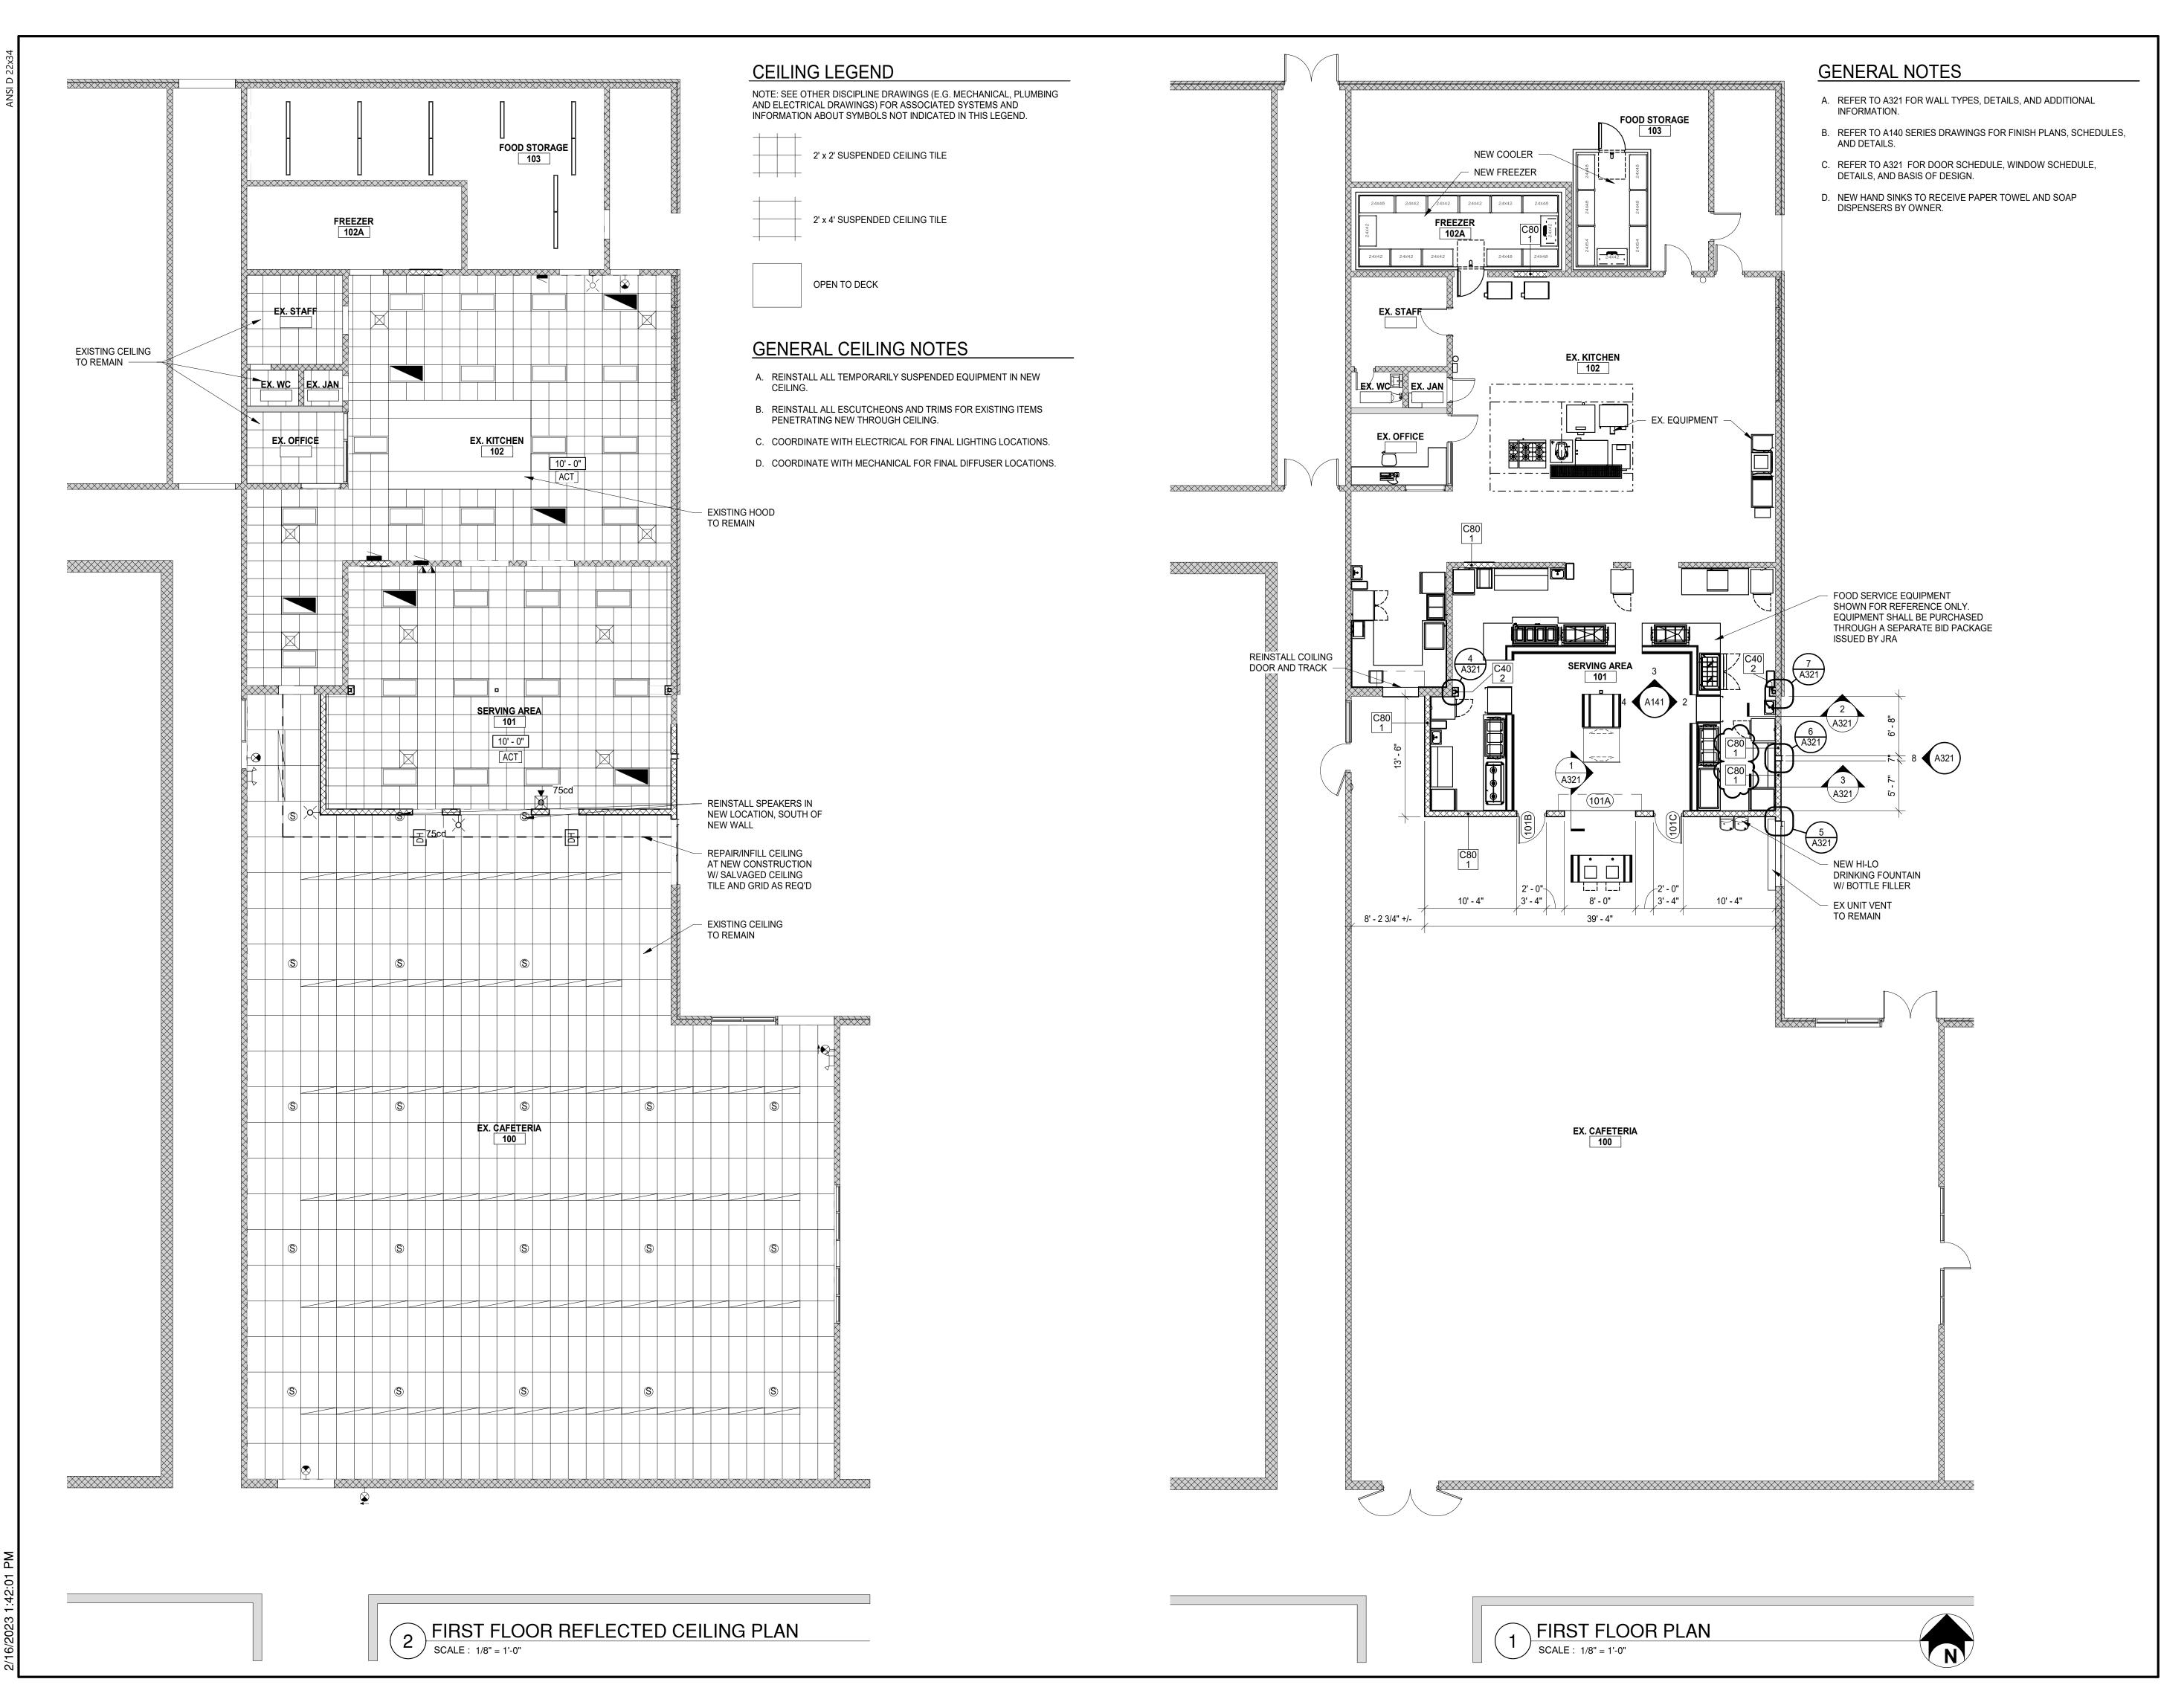

Sheet Name

FIRST FLOOR AND CEILING PLANS

Drawing Number

A101

EXCEED CODE REQUIREMENTS.

- A. COMPLY WITH MANUFACTURER'S RECOMMENDATIONS FOR PREPARING AND INSTALLING FINISHES.
- B. PROTECT ADJACENT WORK BY SUITABLY COVERING DURING WORK.
- C. REMOVE ADHESIVE OR PAINT SPOTS FROM FINISHED FLOORS, WALLS, GLASS OR OTHER SURFACES. FINISHES TO MEET OR
- D. INSTALL MATERIALS USING MANUFACTURER'S APPROVED ADHESIVES AND METHODS, U.O.N.
- E. FILL MINOR DRYWALL IRREGULARITIES WITH SPACKLING COMPOUND AND SAND TO A SMOOTH LEVEL SURFACE. EXERCISE CARE TO AVOID RAISING THE NAP OF PAPER
- F. DO NOT PERFORM PAINTING AND OTHER FINISHING WORK UNDER CONDITIONS UNSUITABLE FOR EXECUTION OF PAINTING WORK. AIR SHALL BE FREE FROM DUST AND DIRT TO PREVENT LODGING OF FOREIGN MATTER IN FRESH PAINT. FLOORS MUST BE BROOM CLEAN BEFORE PAINTING IS STARTED.
- G. EDGES OF PAINT ADJOINING OTHER COLORS OR MATERIALS TO BE SHARP AND CLEAN WITHOUT OVERLAP.
- H. EXAMINE SURFACES TO RECEIVE PAINT CAREFULLY FOR DEFECTS. DO NOT PROCEED WITH WORK UNTIL DEFECTS ARE CORRECTED.
- I. WHENEVER NECESSARY TO OBTAIN REQUIRED RESULTS, REFINISH AN ENTIRE WALL RATHER THAN SPOT FINISHING WHERE A PORTION OF THE FINISH HAS BEEN DAMAGED OR IS UNSATISFACTORY.
- J. PREPARE FLOOR SURFACES INCLUDING, BUT NOT LIMITED TO, THE FOLLOWING:A. PREPARE/PROPERLY REPAIR AND PATCH SUBFLOORS TO A
- SMOOTH AND LEVEL FINISH.