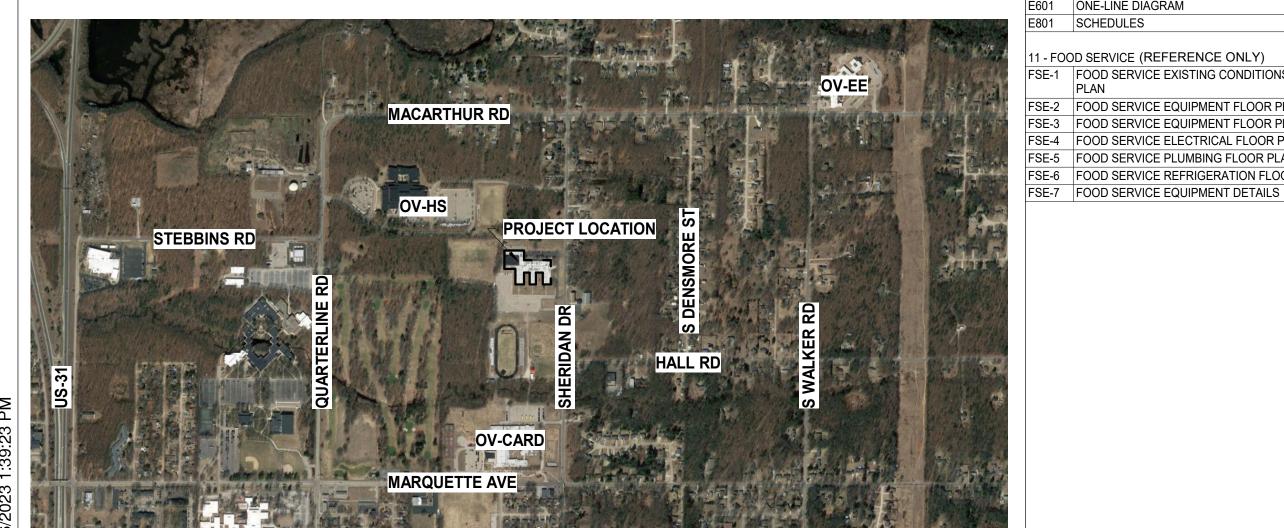

## PROJECT LOCATION MAP

| 3101     | STRUCTURAL PLANS                                  |  |  |
|----------|---------------------------------------------------|--|--|
| S201     | STRUCTURAL DETAILS                                |  |  |
|          |                                                   |  |  |
|          | CHITECTURAL                                       |  |  |
| A001     | GENERAL NOTES AND LEGENDS                         |  |  |
| A002     | GENERAL REQUIREMENTS                              |  |  |
| AD101    | FIRST FLOOR AND CEILING DEMOLITION PLANS          |  |  |
| A101     | FIRST FLOOR AND CEILING PLANS                     |  |  |
| A103     | ROOF PLAN                                         |  |  |
| A141     | FIRST FLOOR FINISH PLAN                           |  |  |
| A321     | WALL SECTIONS AND DOOR DETAILS                    |  |  |
| 05 - ME  | CHANICAL                                          |  |  |
| M001     | GENERAL MECHANICAL INFORMATION                    |  |  |
| M101     | MECHANICAL PLANS                                  |  |  |
| 06 - PLU | IMBING                                            |  |  |
| P001     | GENERAL PLUMBING INFORMATION                      |  |  |
| P101     | PLUMBING PLANS                                    |  |  |
|          |                                                   |  |  |
| 08 - ELE | ECTRICAL                                          |  |  |
| E001     | LEGEND                                            |  |  |
| E002     | SPECIFICATIONS                                    |  |  |
| ED101    | FIRST FLOOR PLAN - AREA A - ELECTRICAL DEMOLITION |  |  |
| E101     | FIRST FLOOR PLAN - AREA A - POWER                 |  |  |
| E201     | FIRST FLOOR PLAN - AREA A - LIGHTING              |  |  |
| E501     | ENLARGED KITCHEN PLANS - POWER                    |  |  |
| E601     | ONE-LINE DIAGRAM                                  |  |  |
| E801     | SCHEDULES                                         |  |  |
|          |                                                   |  |  |
| 11 - FO  | OD SERVICE (REFERENCE ONLY)                       |  |  |
| FSE-1    | FOOD SERVICE EXISTING CONDITIONS FLOOR PLAN       |  |  |
| FSE-2    | FOOD SERVICE EQUIPMENT FLOOR PLAN                 |  |  |
| FSE-3    | FOOD SERVICE EQUIPMENT FLOOR PLAN                 |  |  |
| FSE-4    | FOOD SERVICE ELECTRICAL FLOOR PLAN                |  |  |
| FSE-5    | FOOD SERVICE PLUMBING FLOOR PLAN                  |  |  |
| FSE-6    | FOOD SERVICE REFRIGERATION FLOOR PLAN             |  |  |
| E0E 7    | ECOD CEDITOR FOLUDIATION DETAIL O                 |  |  |