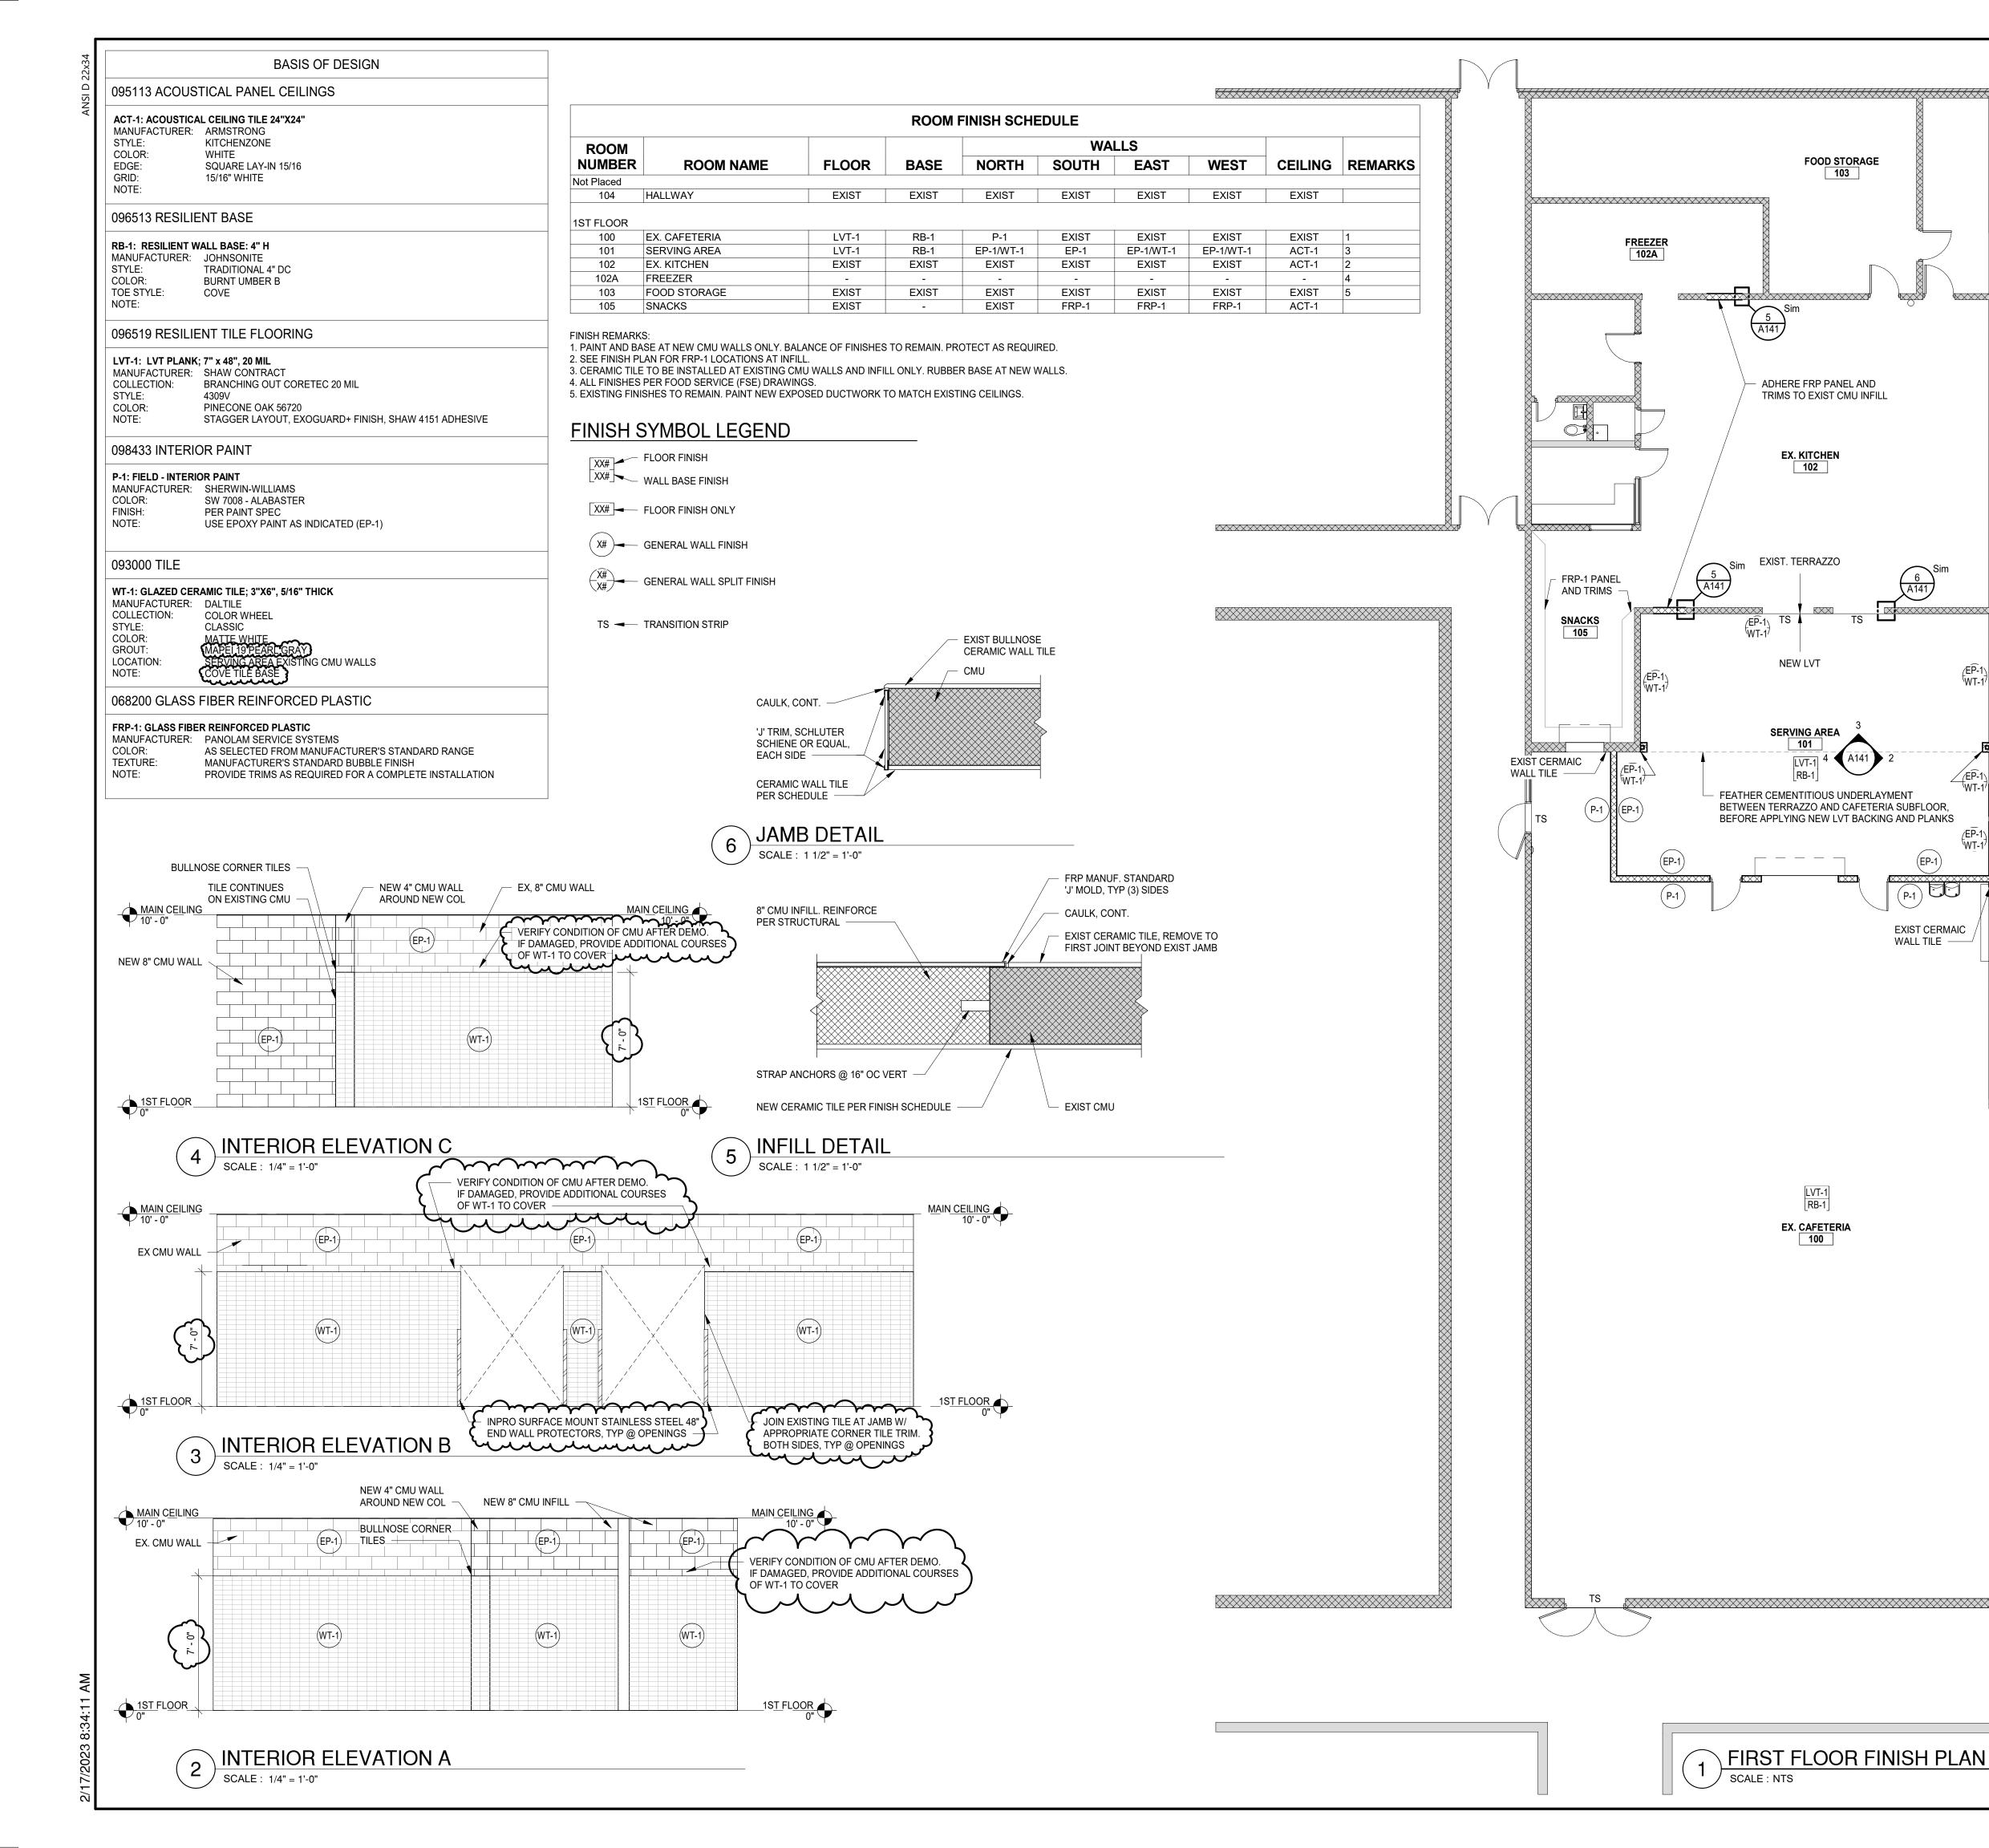

Sheet Name

FIRST FLOOR FINISH PLAN

Drawing Number

**A141** 

560 5th St. NW Suite 305 Grand Rapids, MI 49504

www.bergmannpc.com