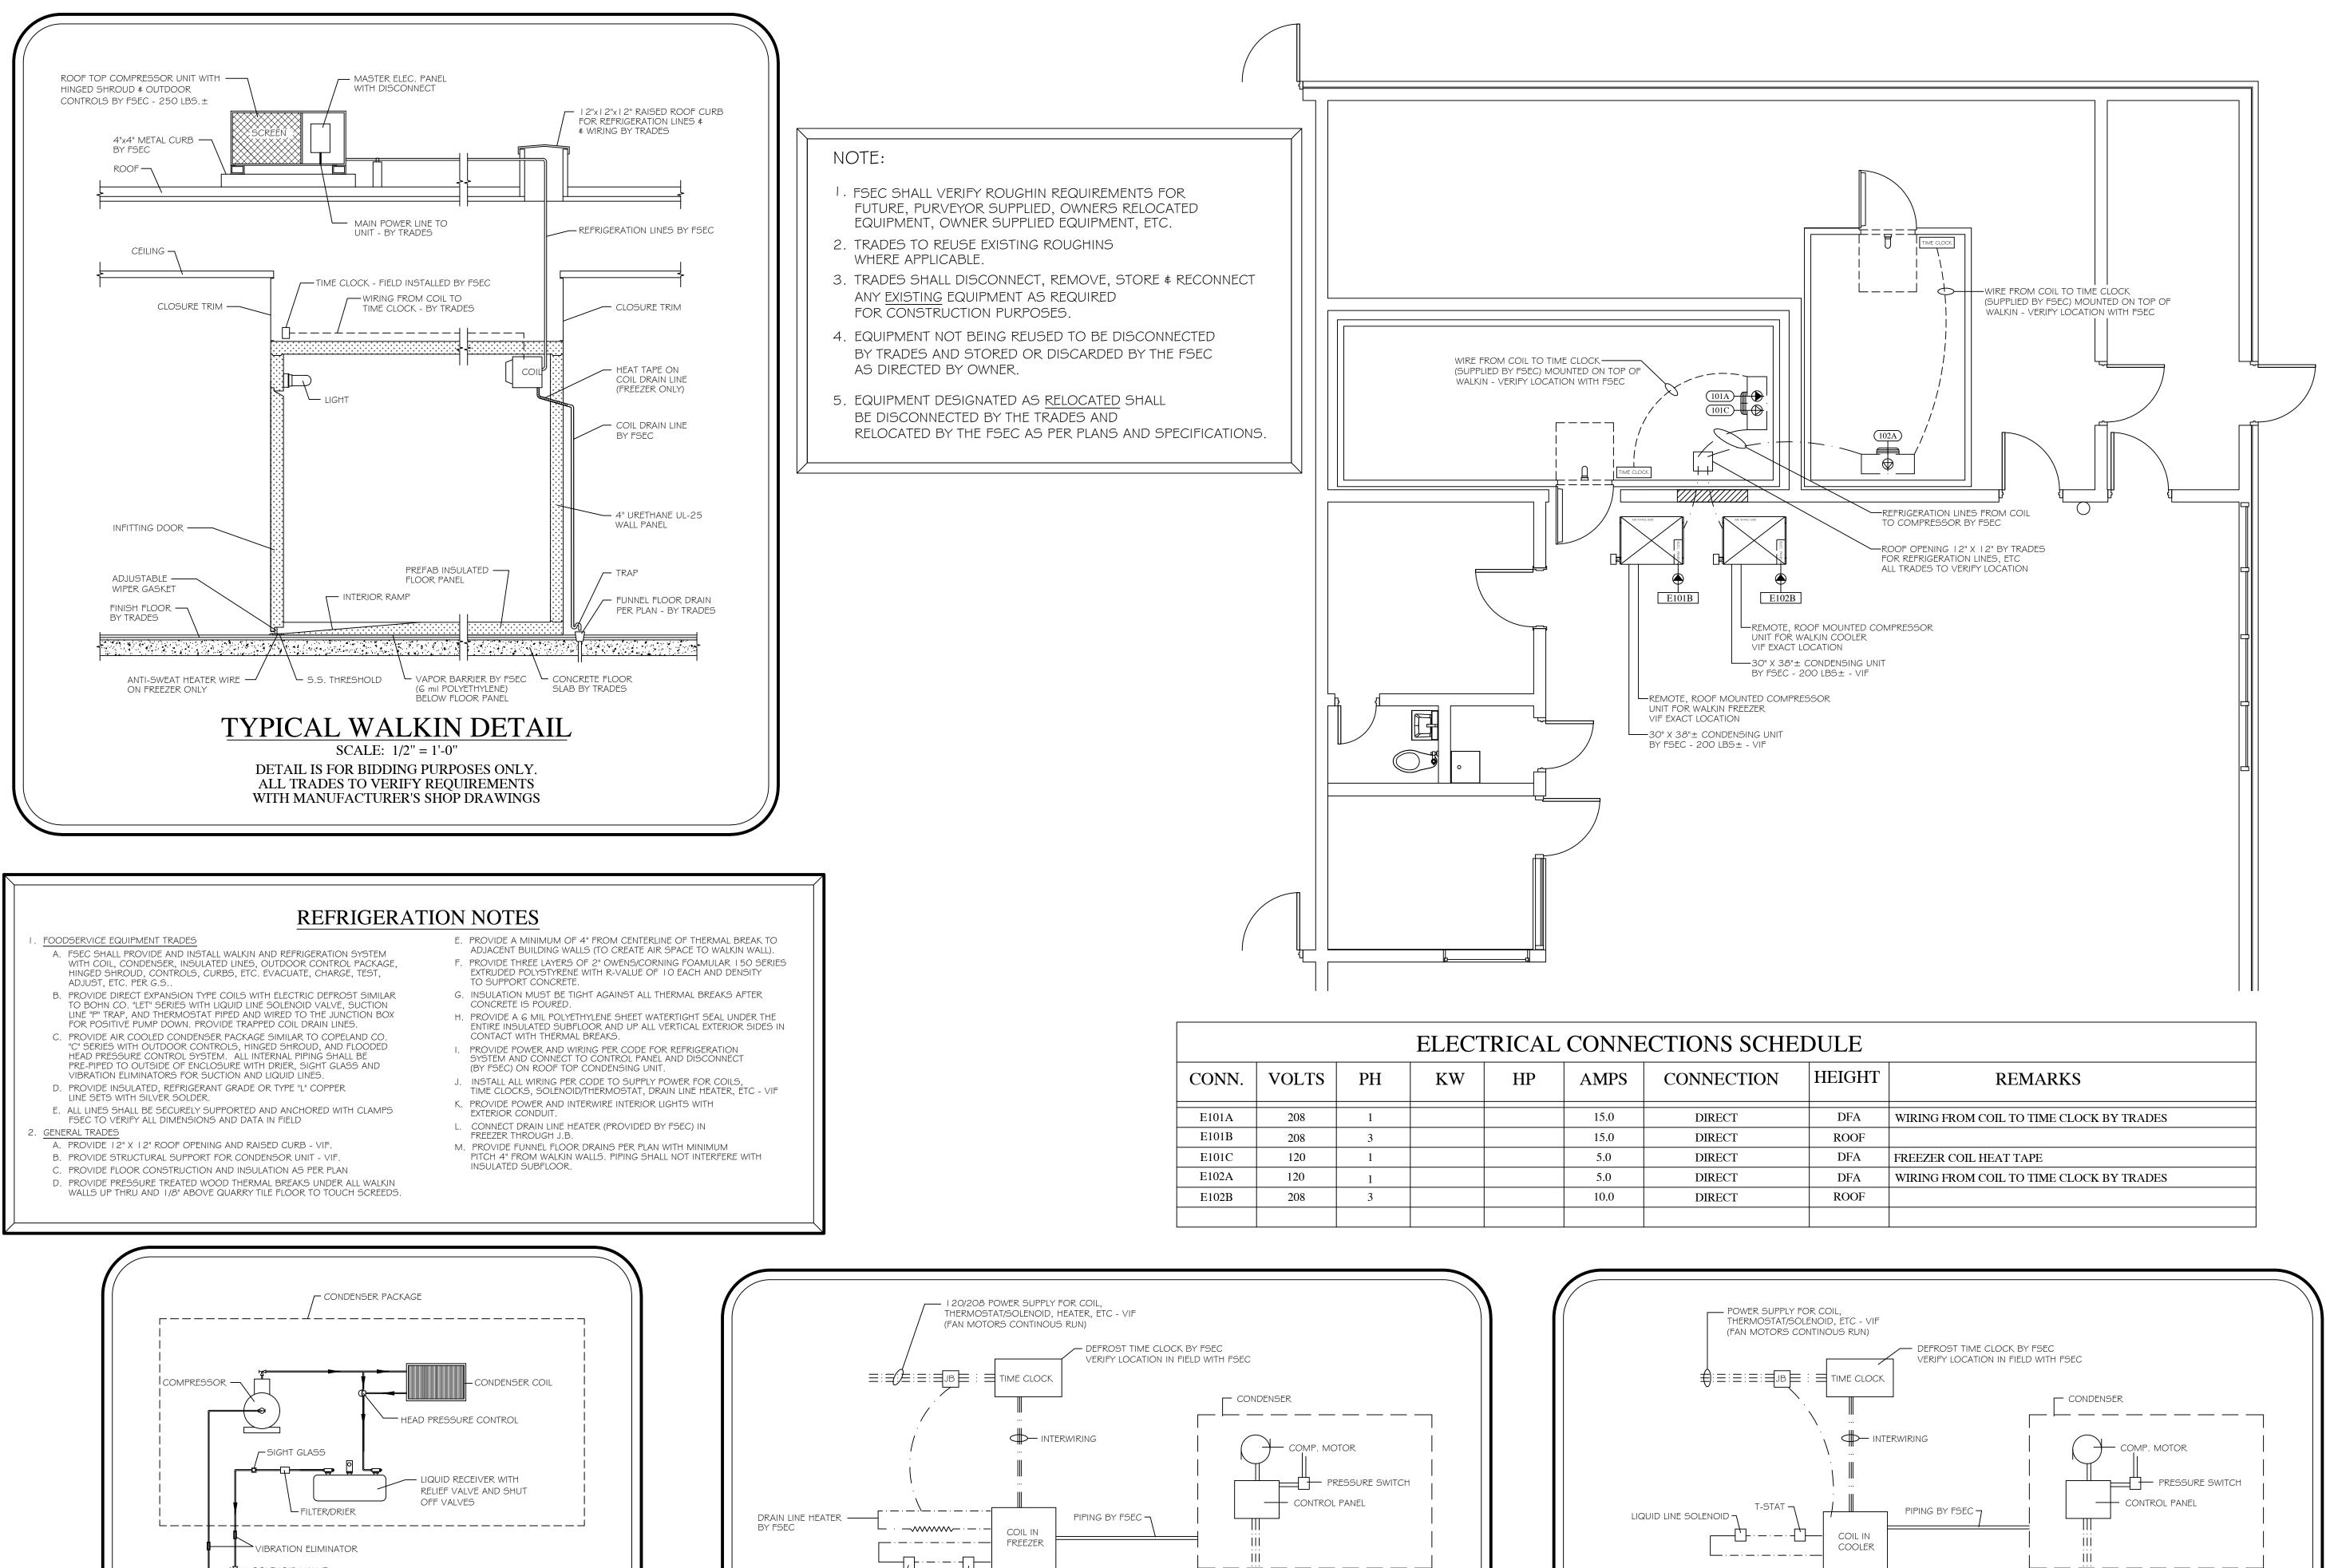

|       | ELECTRICAL CONNECTIONS SCHEDU |    |    |    |      |            |     |
|-------|-------------------------------|----|----|----|------|------------|-----|
| CONN. | VOLTS                         | PH | KW | HP | AMPS | CONNECTION | HEI |
| E101A | 208                           | 1  |    |    | 15.0 | DIRECT     | Π   |
| E101B | 208                           | 3  |    |    | 15.0 | DIRECT     | R   |
| E101C | 120                           | 1  |    |    | 5.0  | DIRECT     | Γ   |
| E102A | 120                           | 1  |    |    | 5.0  | DIRECT     | Γ   |
| E102B | 208                           | 3  |    |    | 10.0 | DIRECT     | R   |
|       |                               |    |    |    |      |            |     |